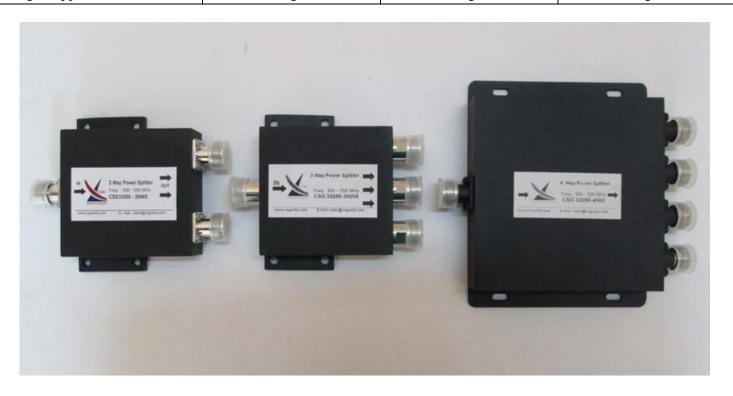

## **POWER SPLITTERS (TETRA / UHF BAND)**

CSG 33050-XXX series Power Splitters are designed on Microstrip circuit. Available in 2, 3 and 4 Way configurations these are extensively used in UHF / TETRA frequency band of 300-500 MHz for a variety of RF Power dividing applications. These feature low splitter insertion loss and high port-to-port isolation. Manufactured using a robust solid milled aluminum housing these products are ideal for use In-building passive Distributed Antenna Systems DAS, and leaky cable systems for UHF wireless services

| PARAMETERS                             | SPECIFICATIONS      |                     |                   |
|----------------------------------------|---------------------|---------------------|-------------------|
|                                        | Two Way Splitter    | Three Way Splitter  | Four Way Splitter |
| Model                                  | CSG 33050-2NWX      | CSG 33050-3NWX      | CSG 33050-4NW     |
| Frequency Range                        | 300 – 500 MHz       | 300 – 500 MHz       | 300 – 500 MHz     |
| Insertion Loss                         | ≤ 3.2 dB            | ≤ 5.2 dB            | ≤ 6.3 dB          |
| Isolation                              | ≥ 19 dB             | ≥ 20 dB             | ≥ 25 dB           |
| VSWR                                   | ≤ 1.3:1             | ≤ 1.25:1            | ≤ 1.4:1           |
| Impedance                              | 50 Ω                |                     |                   |
| Power                                  | 50 Watts            |                     |                   |
| Connectors                             | N-Female            |                     |                   |
| Operating Temperature                  | -20°C ~ + 60°C      |                     |                   |
| Operating Humidity                     | 5% - 95%            |                     |                   |
| Dimensions Approx. (except connectors) | 94.5 x 77 x 22.3 mm | 94.5 x 77 x 22.3 mm | 146 x 138 x 23 mm |
| Weight Approx.                         | 300 grams           | 330 grams           | 570 grams         |